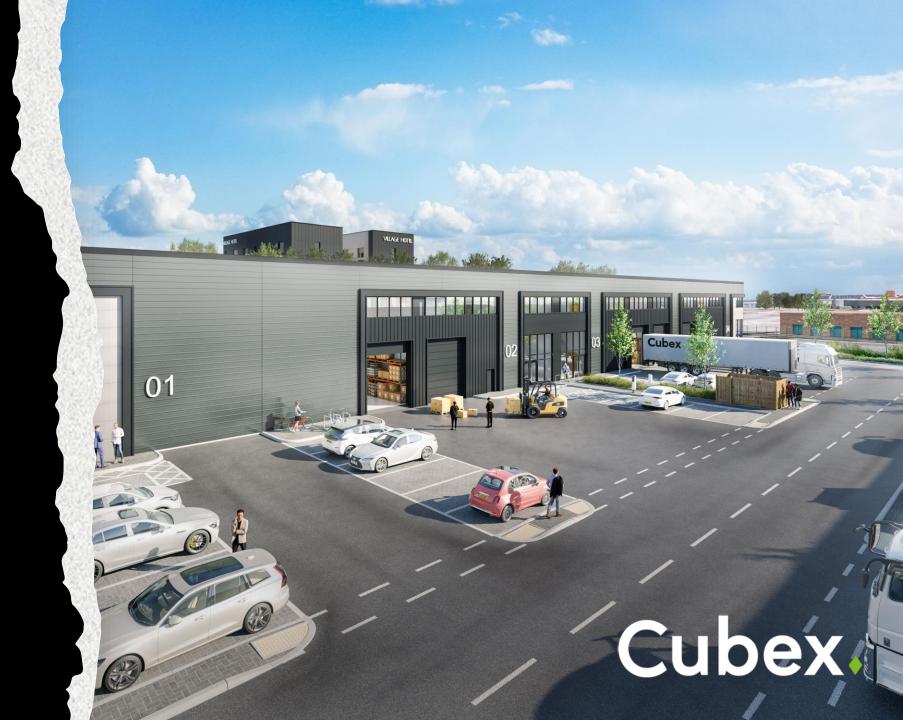

## What is our Logistics Strategy?

We are focused on acquiring sites to deliver Industrial & Logistic schemes of up to 250,000 sq ft, these can be single unit or multi-let.

Over the last 18 months we have purchased acres of employment land to deliver 700,00 sq ft of best-in-class B2/B8 schemes.

## What do we want to buy?

Brownfield land & existing buildings that meet the following criteria:

- Allocated employment land
- Brownfield land and existing buildings with vacant Possession, or with VP achievable within 12 months
- Minimum of 2 acres with no upper limit
- Urban locations, major arterial routes and key motorway junctions within our target locations