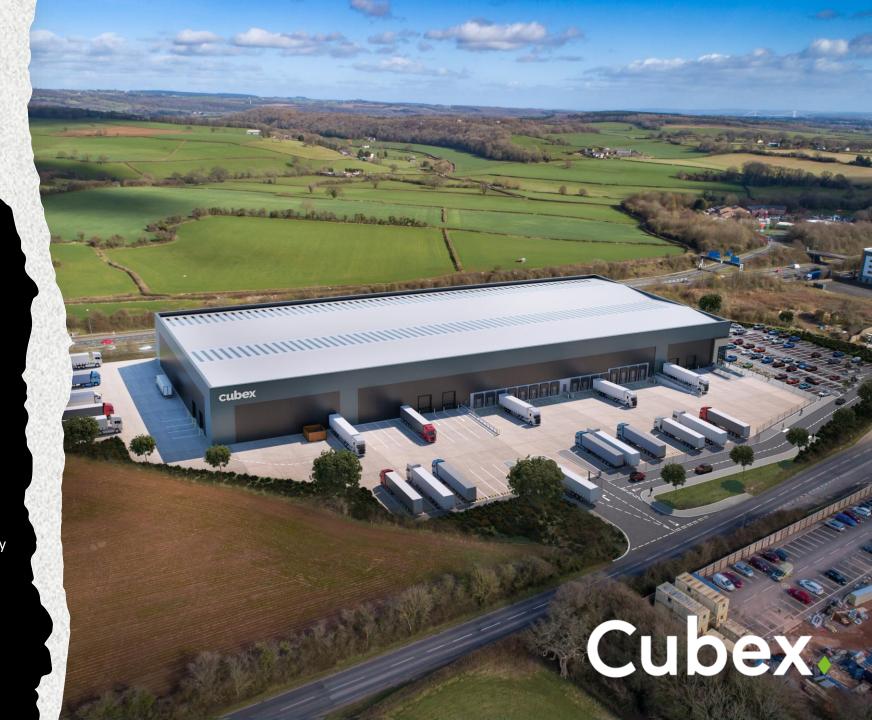

## What is our Logistics Strategy?

We are focused on acquiring sites to deliver Industrial & Logistic schemes of up to 250,000 sq ft, these can be single unit or multi-let.

Over the last 18 months we have purchased acres of employment land to deliver 700,00 sq ft of best-in-class B2/B8 schemes.

Through our partnership Fiera Real Estate UK, we have access to c. £250m of equity to deploy in this strategy throughout 2024.